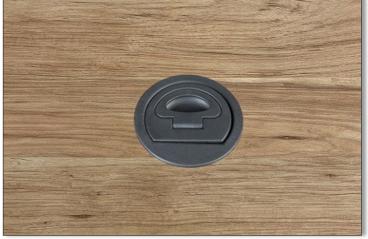

## PPGPO4E2UBLK Pull-Out Power Grommet

Hidden pull-out power center. Fits 2 1/4" Grommet hole. Features 4 power outlets and 2 USB charging ports. 6' heavy duty power cord with surge protector. Stocked in Black.

## **Dimensions**

Fits 2 1/4" grommet hole.

Overall Dimensions: 2.36" W x 2.36" D.

Pull out length: 8"

Available in black