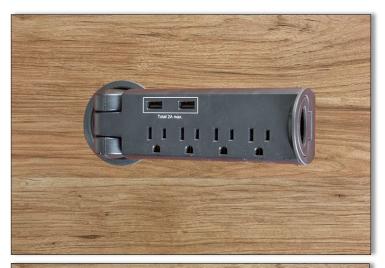

## PPGPO4E2UBLK Pull-Out Power Grommet

Hidden pull-out power center. Fits 2 1/4" Grommet hole. Features 4 power outlets and 2 USB charging ports. 6' heavy duty power cord with surge protector. Stocked in Black.

## **Dimensions**

Fits 2 1/4" grommet hole.

Overall Dimensions: 2.36" W x 2.36" D.

Pull out length: 8"

Available in black