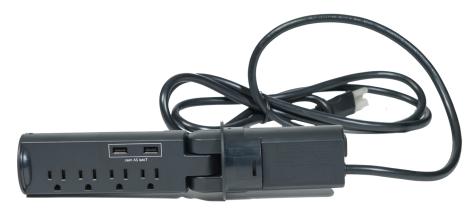

## PPGPO4E2UBLK Pull-Out Power Grommet

Hidden pull-out power center. Fits 2 1/4" Grommet hole. Features 4 power outlets and 2 USB charging ports. 6' heavy duty power cord with surge protector. Stocked in Black.

## **Specifications**

- UL/cUL Listed
- Four AC outlets
- Two USB ports
- AC cord: 8' long, 14 AWGx3-wire
- 15 Amp sliding switch/reset break
- Red LED surge indicator
- Electrical rating: 15 A, 125V, 50/60Hz
- Indoor Use Only
- · Keep away from liquids
- · Do not overload circuits
- To ensure safety, turn off power before inserting plug.